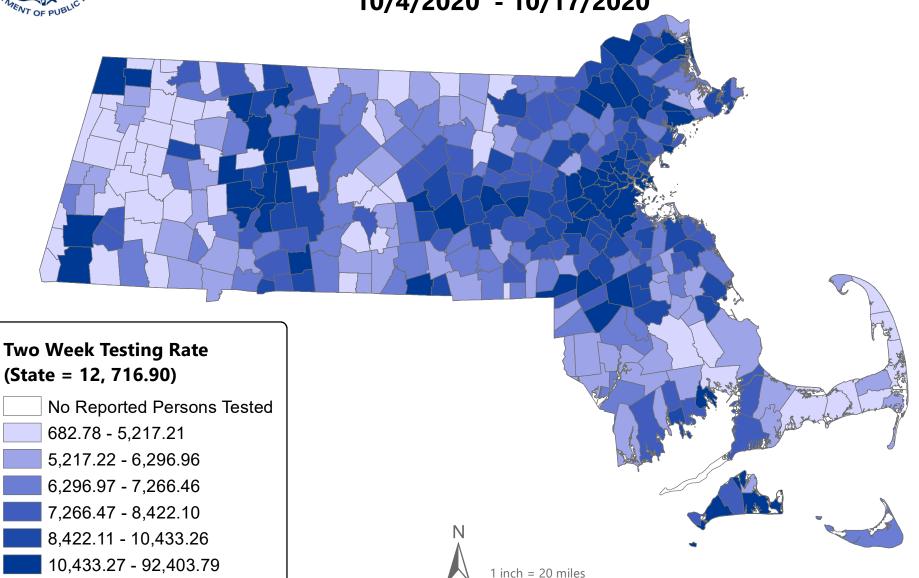

emoval of duplicate reports within the system) and new demographic information (assigning cases to their city or town of residence) is obtained.

DEPARTMENT HOF MASSACLUSETS

Massachusetts Department of Public Health COVID-19 Dashboard - Thursday, October 22, 2020

Average Daily Incidence Rate\* (per 100,000, PCR only) for COVID-19 in MA by City/Town Over Last Two Weeks





<sup>\*</sup> Data as of 21OCT2020 and are subject to change.

Municipalities marked with an asterisk (\*) have either a long term care facility, institution of higher education and or correction facility with 1) more than 10 confirmed cases in the last 14 days and 2) these cases make up more than 30% of the total cases for that municipality in the last 14 days.

Bureau of Infectious Disease and Laboratory Sciences





<sup>\*</sup> Unknown Official City/Town (N = 12,488) Cases are excluded when City/Town is unknown.

Bureau of Infectious Disease and Laboratory Sciences

\* Data as of 21OCT2020 and are subject to change.



# Percent Positivity (PCR only) among Tests Performed for COVID-19 in MA by City/Town Over Last Two Weeks



<sup>\*</sup> Unknown Official City/Town (N = 12,488) Cases are excluded when City/Town is unknown.

Bureau of Infectious Disease and Laboratory Sciences

1 inch = 20 miles

\* Data as of 21OCT2020 and are subject to change.



# Rate (per 100,000) of New Confirmed COVID-19 Cases in Past 7 Days by Emergency Medical Services (EMS) Region

#### 7 Day Total of New Cases Through October 12, 2020

| EMS Region | New Cases Per 100,000 |
|------------|-----------------------|
| 1