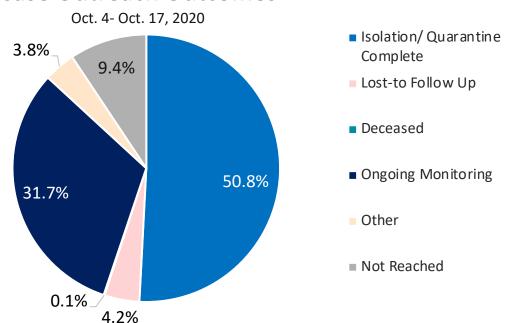

## Weekly COVID-19 Public Health Report

The Weekly COVID-19 Public Health Report includes enhanced, more granular information to be updated on a weekly, or biweekly basis, including town-by-town case and testing information, cases and deaths in Long Term Care Facilities, updates on nursing facility audit results, and more.