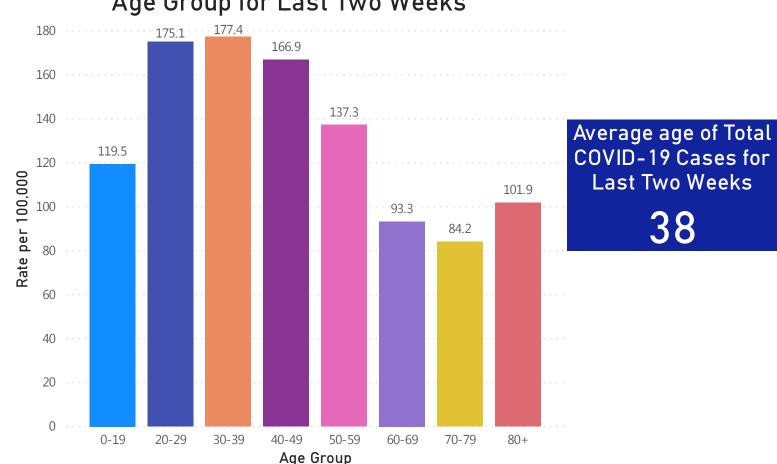

ach Outcomes**



#### **Contact Outreach Outcomes**



**Total Workforce** (Oct. 20, 2020) **1,874** 

Combined case investigation, contact tracing, and monitoring workforce

Note: The COVID-19 Community Tracing Collaborative (CTC) began operation on April 10, 2020. Data in this dashboard reflect the combined contact tracing conducted by Local Health Departments, Massachusetts Department of Public Health (MDPH) and the CTC since that date. Prior to April 10, 2020, all COVID-19 contact tracing in Massachusetts was conducted by Local Health Departments.



## Cases and Case Rate by Age Group for Last Two Weeks

This data covers 10/5/2020 to 10/18/2020

#### Total COVID-19 Cases by Age Group for Last Two Weeks



## Rate (per 100,000) of Total COVID-19 Cases by Age Group for Last Two Weeks



Data Sources: COVID-19 Data provided by the Bureau of Infectious Disease and Laboratory Sciences, Population Estimates 2011-2018: Small Area Population Estimates 2011-2020, version 2018; Tables and Figures created by the Office of Population Health. Note: all data are current as of 8:00am on the date at the top of the page. Includes both probable and confirmed cases.



# Cases and Case Rate by Sex for Last Two Weeks

This data covers 10/5/2020 to 10/18/2020



Data Sources: COVID-19 Data provided by the Bureau of Infectious Disease and Laboratory Sciences, Population Estimates 2011-2018: Small Area Population Estimates 2011-2020, version 2018; Tables and Figures created by the Office of Population Health. Note: all data are current as of 8:00am on the date at the top of the page. Includ