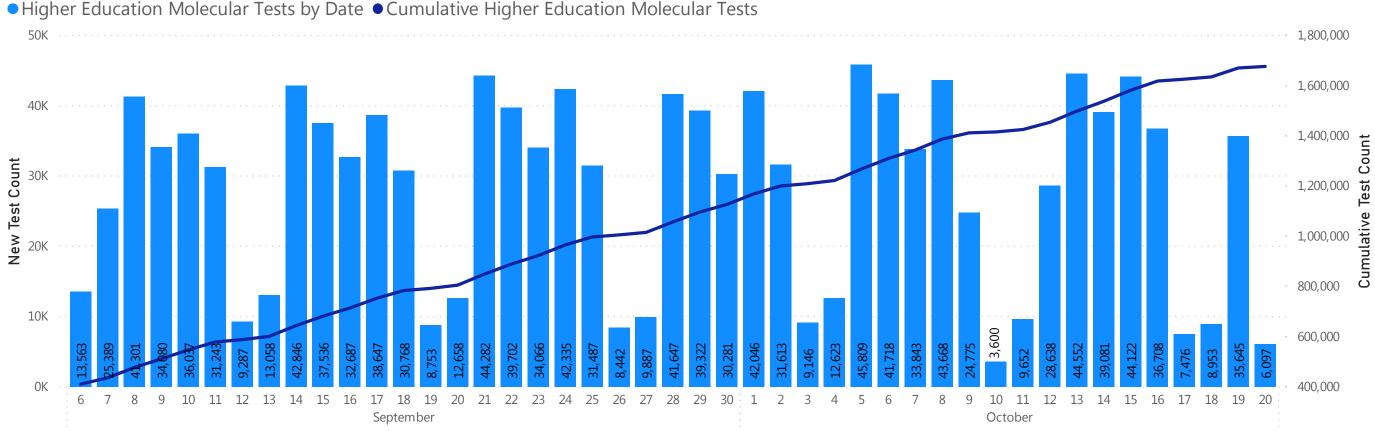

### **Table of Contents**

| Count and Rate of Confirmed COVID-19 Cases and Tests Performed in MA by City/Town                                    | Page 3  |
|----------------------------------------------------------------------------------------------------------------------|---------|
| Count and Rate of Confirmed COVID-19 Cases and Tests Performed in MA by County                                       | _       |
| Map of Average Daily Incidence Rate (per 100,000, PCR only) for COVID-19 in MA by City/Town Over Last Two Weeks      |         |
| Map of Percent Positivity (PCR only) among Tests Performed for COVID-19 in MA by City/Town Over Last Two Weeks       | _       |
| Map of Rate (per 100,000) of New Confirmed COVID-19 Cases in Past 7 Days by Emergency Medical Services (EMS) Region  | •       |
| Massachusetts Residents Quarantined due to COVID-19                                                                  | •       |
| Massachusetts Residents Isolated due to COVID-19                                                                     | Page 33 |
| MA Contact Tracing: Total Cases and Contacts and Percentage Outreach Completed                                       |         |
| MA Contact Tracing: Case and Contact Outreach Outcomes                                                               | _       |
| Cases and Case Rate by Age Group for Last Two Weeks                                                                  | _       |
| Cases and Case Rate by Sex for Last Two Weeks                                                                        |         |
| Hospitalizations & Hospitalization Rate by Age Group for Last Two Weeks                                              | Page 38 |
| Deaths and Death Rate by Age Group for Last Two Weeks                                                                |         |
| Deaths and Death Rate by County for Last Two Weeks                                                                   | Page 40 |
| Daily and Cumulative COVID-19 Cases Associated with Higher Education Testing                                         | Page 41 |
| Daily and Cumulative Total COVID-19 Molecular Tests Associated with Higher Education Testing                         | Page 42 |
| Percent Positive of Molecular Tests in MA Associated with Higher Education Testing and Percent of Confirmed Cases by | Date    |
| Associated with Higher Education Testing                                                                             | Page 43 |
| COVID Cases and Facility-Reported Deaths in Long Term Care Facilities                                                | Page 44 |
| Long-Term Care Staff Surveillance Testing                                                                            | Page 52 |
| CMS Infection Control Surveys Conducted at Nursing Homes                                                             | Page 71 |
| COVID Cases in Assisted Living Residences                                                                            | Page 82 |
| PPE Distribution by Recipient Type and Geography                                                                     | Page 87 |