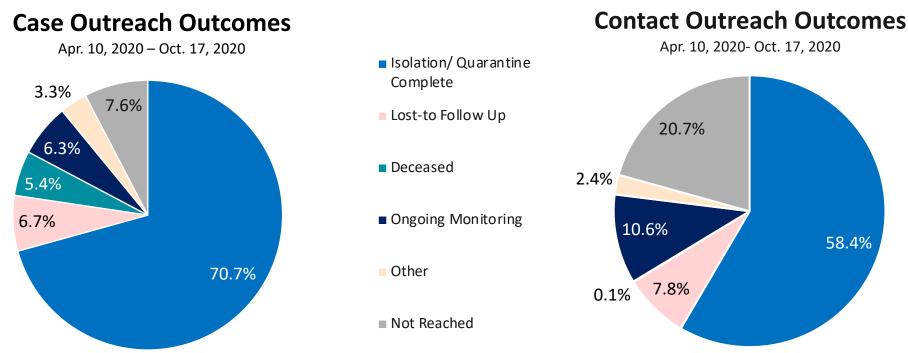

## Weekly COVID-19 Public Health Report

The Weekly COVID-19 Public Health Report includes enhanced, more granular information to be updated on a weekly, or biweekly basis, including town-by-town case and testing information, cases and deaths in Long Term Care Facilities, updates on nursing facility audit results, and more.