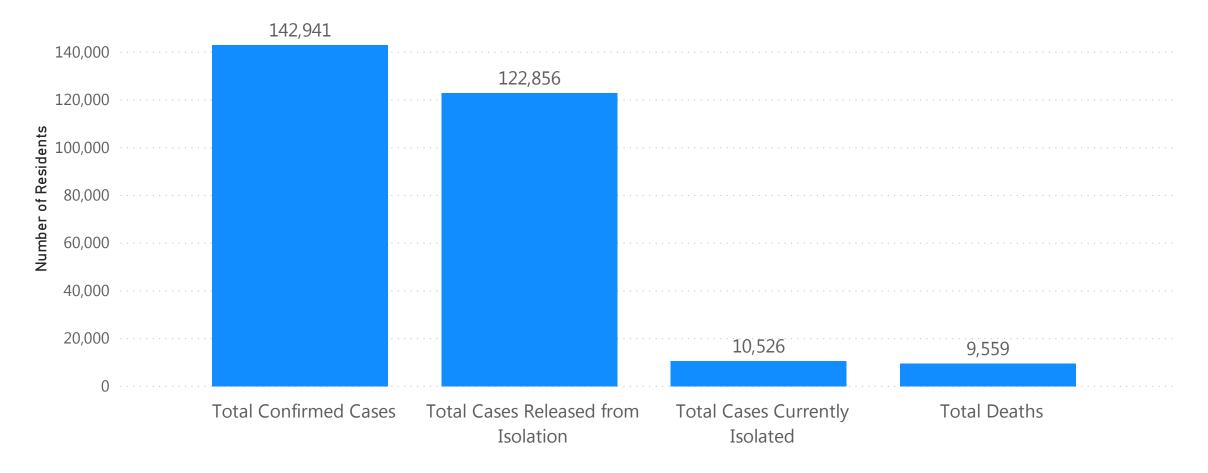

## Weekly COVID-19 Public Health Report

The Weekly COVID-19 Public Health Report includes enhanced, more granular information to be updated on a weekly, or biweekly basis, including town-by-town case and testing information, cases and deaths in Long Term Care Facilities, updates on nursing facility audit results, and more.