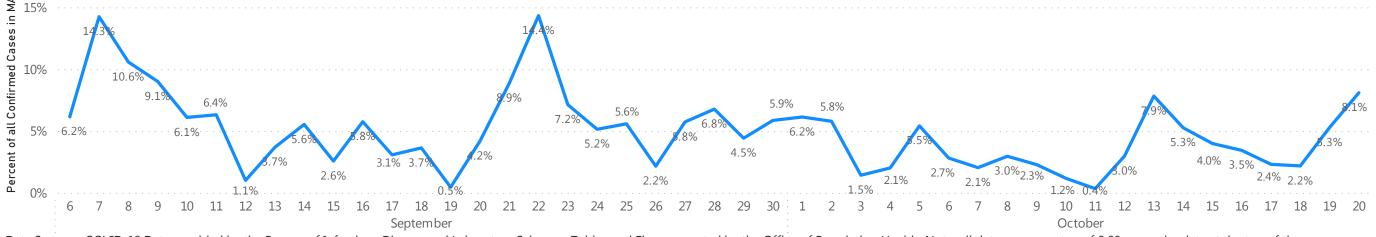

### **Table of Contents**

| Count and Rate of Confirmed COVID-19 Cases and Tests Performed in MA by City/Town                                    | Page 3  |
|----------------------------------------------------------------------------------------------------------------------|---------|
| Count and Rate of Confirmed COVID-19 Cases and Tests Performed in MA by County                                       | _       |
| Map of Average Daily Incidence Rate (per 100,000, PCR only) for COVID-19 in MA by City/Town Over Last Two Weeks      |         |
| Map of Percent Positivity (PCR only) among Tests Performed for COVID-19 in MA by City/Town Over Last Two Weeks       | _       |
| Map of Rate (per 100,000) of New Confirmed COVID-19 Cases in Past 7 Days by Emergency Medical Services (EMS) Region  | •       |
| Massachusetts Residents Quarantined due to COVID-19                                                                  | •       |
| Massachusetts Residents Isolated due to COVID-19                                                                     | Page 33 |
| MA Contact Tracing: Total Cases and Contacts and Percentage Outreach Completed                                       |         |
| MA Contact Tracing: Case and Contact Outreach Outcomes                                                               | _       |
| Cases and Case Rate by Age Group for Last Two Weeks                                                                  | _       |
| Cases and Case Rate by Sex for Last Two Weeks                                                                        |         |
| Hospitalizations & Hospitalization Rate by Age Group for Last Two Weeks                                              | Page 38 |
| Deaths and Death Rate by Age Group for Last Two Weeks                                                                |         |
| Deaths and Death Rate by County for Last Two Weeks                                                                   | Page 40 |
| Daily and Cumulative COVID-19 Cases Associated with Higher Education Testing                                         | Page 41 |
| Daily and Cumulative Total COVID-19 Molecular Tests Associated with Higher Education Testing                         | Page 42 |
| Percent Positive of Molecular Tests in MA Associated with Higher Education Testing and Percent of Confirmed Cases by | Date    |
| Associated with Higher Education Testing                                                                             | Page 43 |
| COVID Cases and Facility-Reported Deaths in Long Term Care Facilities                                                | Page 44 |
| Long-Term Care Staff Surveillance Testing                                                                            | Page 52 |
| CMS Infection Control Surveys Conducted at Nursing Homes                                                             | Page 71 |
| COVID Cases in Assisted Living Residences                                                                            | Page 82 |
| PPE Distribution by Recipient Type and Geography                                                                     | Page 87 |