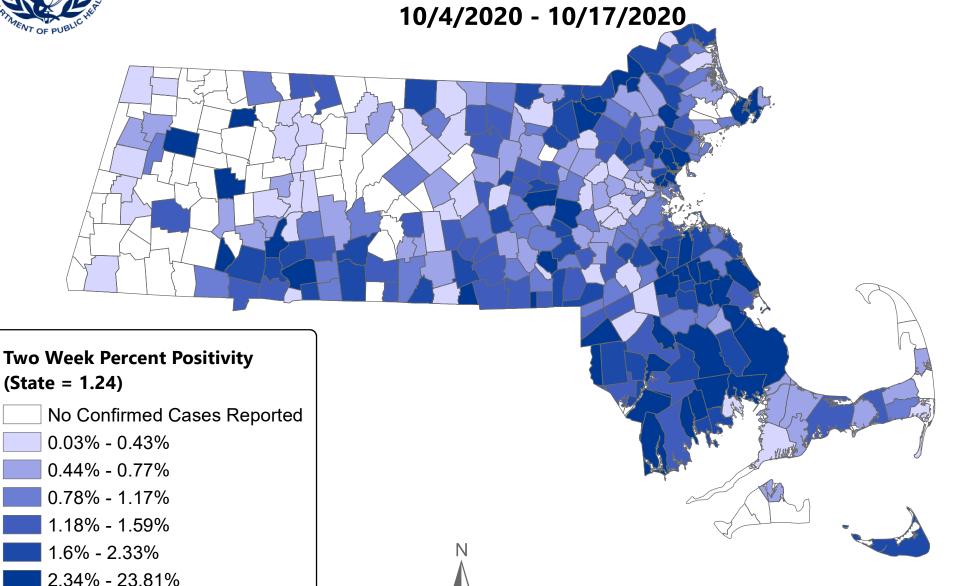

y) for COVID-19 in MA by City/Town Over Last Two Weeks





<sup>\*</sup> Data as of 21OCT2020 and are subject to change.

Municipalities marked with an asterisk (\*) have either a long term care facility, institution of higher education and or correction facility with 1) more than 10 confirmed cases in the last 14 days and 2) these cases make up more than 30% of the total cases for that municipality in the last 14 days.

Bureau of Infectious Disease and Laboratory Sciences





<sup>\*</sup> Unknown Official City/Town (N = 12,488) Cases are excluded when City/Town is unknown.

Bureau of Infectious Disease and Laboratory Sciences

\* Data as of 21OCT2020 and are subject to change.



# Percent Positivity (PCR only) among Tests Performed for COVID-19 in MA by City/Town Over Last Two Weeks



<sup>\*</sup> Unknown Official City/Town (N = 12,488) Cases are excluded when City/Town is unknown.

Bureau of Infectious Disease and Laboratory Sciences

1 inch = 20 miles

\* Data as of 21OCT2020 and are subject to change.



# Rate (per 100,000) of New Confirmed COVID-19 Cases in Past 7 Days by Emergency Medical Services (EMS) Region

#### 7 Day Total of New Cases Through October 12, 2020

| EMS Region | New Cases Per 100,000 |
|------------|-----------------------|
| 1          | 50                    |
| 2          | 46                    |
| 3          | 97                    |
| 4          | 65                    |
| 5          | 63                    |



#### **Notes**

- (1) Massachusetts is divided into five geographical EMS regions. For more information, please see https://ww