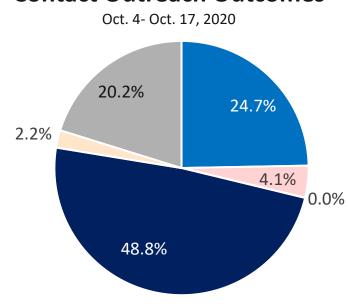

## Weekly COVID-19 Public Health Report

The Weekly COVID-19 Public Health Report includes enhanced, more granular information to be updated on a weekly, or biweekly basis, including town-by-town case and testing information, cases and deaths in Long Term Care Facilities, updates on nursing facility audit results, and more.