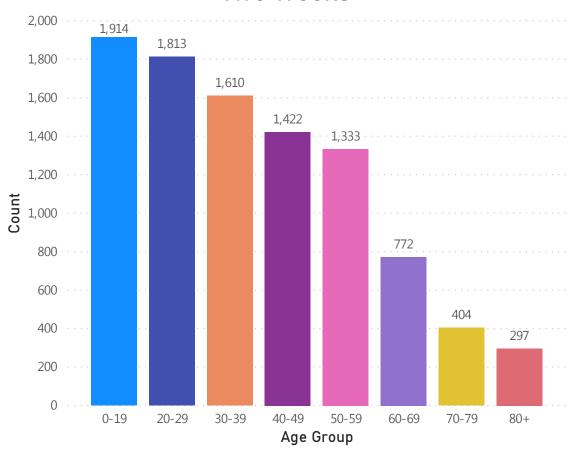

Case Outreach Completed Within 1 Day)
Oct. 4- Oct. 17, 2020



#### **Case Outreach Outcomes**



#### **Contact Outreach Outcomes**



**Total Workforce** (Oct. 20, 2020) **1,874** 

Combined case investigation, contact tracing, and monitoring workforce

Note: The COVID-19 Community Tracing Collaborative (CTC) began operation on April 10, 2020. Data in this dashboard reflect the combined contact tracing conducted by Local Health Departments, Massachusetts Department of Public Health (MDPH) and the CTC since that date. Prior to April 10, 2020, all COVID-19 contact tracing in Massachusetts was conducted by Local Health Departments.



## Cases and Case Rate by Age Group for Last Two Weeks

This data covers 10/5/2020 to 10/18/2020

#### Total COVID-19 Cases by Age Group for Last Two Weeks



## Rate (per 100,000) of Total COVID-19 Cases by Age Group for Last Two Weeks



Data Sources: COVID-19 Data provided by the Bureau of Infectious Disease and Laboratory Sciences, Population Estimates 2011-2018: Small Area Population Estimates 2011-2020, version 2018; Tables and Figures created by the Office of Population Health. Note: all data are current as of 8:00am on the date at the top of the page. Includes both probable and confirmed cases.



# Cases and Case Rate by Sex for Last Two Weeks

This data covers 10/5/2020 to 10/18/2020



Data Sources: COVID-19 Data provided by the Bureau of Infectious Disease and Laboratory Sciences, Population Estimates 2011-2018: Small Area Population Estimates 2011-2020, version 2018; Tables and Figures created by the Office of Population Health. N