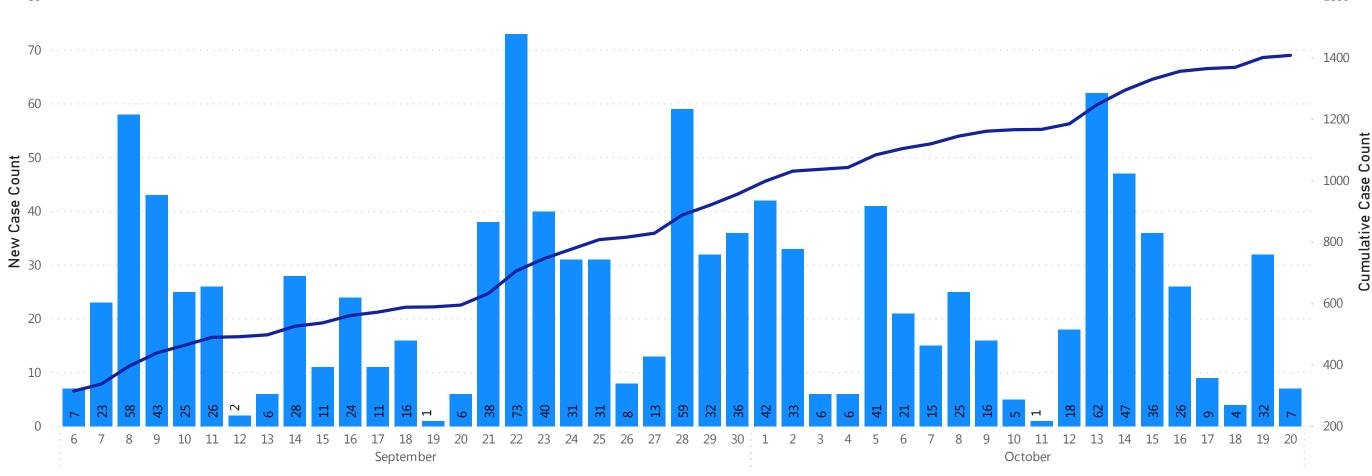

### **Table of Contents**

| Count and Rate of Confirmed COVID-19 Cases and Tests Performed in MA by City/Town                                    | Page 3  |
|----------------------------------------------------------------------------------------------------------------------|---------|
| Count and Rate of Confirmed COVID-19 Cases and Tests Performed in MA by County                                       | _       |
| Map of Average Daily Incidence Rate (per 100,000, PCR only) for COVID-19 in MA by City/Town Over Last Two Weeks      |         |
| Map of Percent Positivity (PCR only) among Tests Performed for COVID-19 in MA by City/Town Over Last Two Weeks       | _       |
| Map of Rate (per 100,000) of New Confirmed COVID-19 Cases in Past 7 Days by Emergency Medical Services (EMS) Region  | •       |
| Massachusetts Residents Quarantined due to COVID-19                                                                  | •       |
| Massachusetts Residents Isolated due to COVID-19                                                                     | Page 33 |
| MA Contact Tracing: Total Cases and Contacts and Percentage Outreach Completed                                       |         |
| MA Contact Tracing: Case and Contact Outreach Outcomes                                                               | _       |
| Cases and Case Rate by Age Group for Last Two Weeks                                                                  | _       |
| Cases and Case Rate by Sex for Last Two Weeks                                                                        |         |
| Hospitalizations & Hospitalization Rate by Age Group for Last Two Weeks                                              | Page 38 |
| Deaths and Death Rate by Age Group for Last Two Weeks                                                                |         |
| Deaths and Death Rate by County for Last Two Weeks                                                                   | Page 40 |
| Daily and Cumulative COVID-19 Cases Associated with Higher Education Testing                                         | Page 41 |
| Daily and Cumulative Total COVID-19 Molecular Tests Associated with Higher Education Testing                         | Page 42 |
| Percent Positive of Molecular Tests in MA Associated with Higher Education Testing and Percent of Confirmed Cases by | Date    |
| Associated with Higher Education Testing                                                                             | Page 43 |
| COVID Cases and Facility-Reported Deaths in Long Term Care Facilities                                                | Page 44 |
| Long-Term Care Staff Surveillance Testing                                                                            | Page 52 |
| CMS Infection Control Surveys Conducted at Nursing Homes                                                             | Page 71 |
| COVID Cases in Assisted Living Residences                                                                            | Page 82 |
| PPE Distribution by Recipient Type and Geography                                                                     | Page 87 |