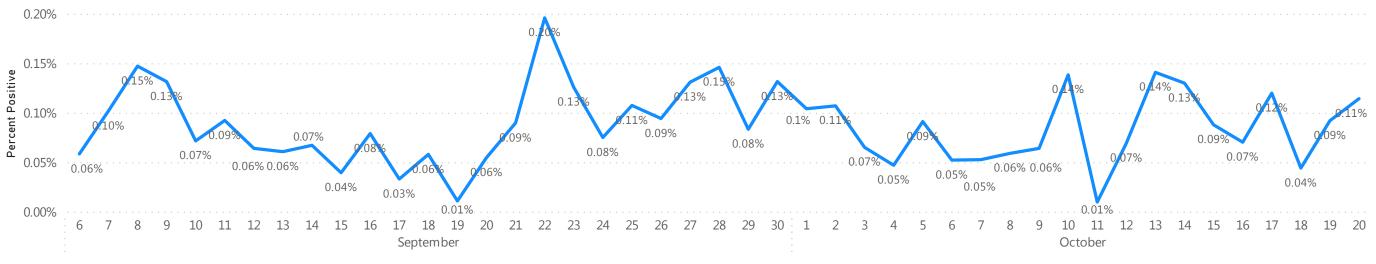

### **Table of Contents**

| Count and Rate of Confirmed COVID-19 Cases and Tests Performed in MA by City/Town                                    | Page 3  |
|----------------------------------------------------------------------------------------------------------------------|---------|
| Count and Rate of Confirmed COVID-19 Cases and Tests Performed in MA by County                                       | _       |
| Map of Average Daily Incidence Rate (per 100,000, PCR only) for COVID-19 in MA by City/Town Over Last Two Weeks      |         |
| Map of Percent Positivity (PCR only) among Tests Performed for COVID-19 in MA by City/Town Over Last Two Weeks       | _       |
| Map of Rate (per 100,000) of New Confirmed COVID-19 Cases in Past 7 Days by Emergency Medical Services (EMS) Region  | •       |
| Massachusetts Residents Quarantined due to COVID-19                                                                  | •       |
| Massachusetts Residents Isolated due to COVID-19                                                                     | Page 33 |
| MA Contact Tracing: Total Cases and Contacts and Percentage Outreach Completed                                       |         |
| MA Contact Tracing: Case and Contact Outreach Outcomes                                                               | _       |
| Cases and Case Rate by Age Group for Last Two Weeks                                                                  | _       |
| Cases and Case Rate by Sex for Last Two Weeks                                                                        |         |
| Hospitalizations & Hospitalization Rate by Age Group for Last Two Weeks                                              | Page 38 |
| Deaths and Death Rate by Age Group for Last Two Weeks                                                                |         |
| Deaths and Death Rate by County for Last Two Weeks                                                                   | Page 40 |
| Daily and Cumulative COVID-19 Cases Associated with Higher Education Testing                                         | Page 41 |
| Daily and Cumulative Total COVID-19 Molecular Tests Associated with Higher Education Testing                         | Page 42 |
| Percent Positive of Molecular Tests in MA Associated with Higher Education Testing and Percent of Confirmed Cases by | Date    |
| Associated with Higher Education Testing                                                                             | Page 43 |
| COVID Cases and Facility-Reported Deaths in Long Term Care Facilities                                                | Page 44 |
| Long-Term Care Staff Surveillance Testing                                                                            | Page 52 |
| CMS Infection Control Surveys Conducted at Nursing Homes                                                             | Page 71 |
| COVID Cases in Assisted Living Residences                                                                            | Page 82 |
| PPE Distribution by Recipient Type and Geography                                                                     | Page 87 |