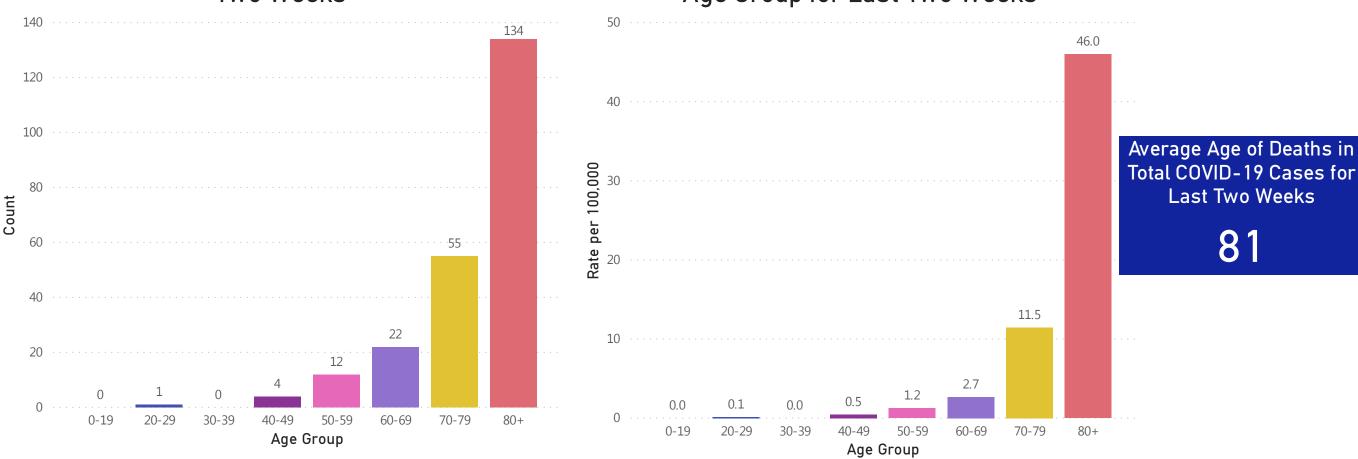

### **Table of Contents**

| Count and Rate of Confirmed COVID-19 Cases and Tests Performed in MA by City/Town                                    | Page 3  |
|----------------------------------------------------------------------------------------------------------------------|---------|
| Count and Rate of Confirmed COVID-19 Cases and Tests Performed in MA by County                                       | _       |
| Map of Average Daily Incidence Rate (per 100,000, PCR only) for COVID-19 in MA by City/Town Over Last Two Weeks      |         |
| Map of Percent Positivity (PCR only) among Tests Performed for COVID-19 in MA by City/Town Over Last Two Weeks       | _       |
| Map of Rate (per 100,000) of New Confirmed COVID-19 Cases in Past 7 Days by Emergency Medical Services (EMS) Region  | •       |
| Massachusetts Residents Quarantined due to COVID-19                                                                  | •       |
| Massachusetts Residents Isolated due to COVID-19                                                                     | Page 33 |
| MA Contact Tracing: Total Cases and Contacts and Percentage Outreach Completed                                       |         |
| MA Contact Tracing: Case and Contact Outreach Outcomes                                                               | _       |
| Cases and Case Rate by Age Group for Last Two Weeks                                                                  | _       |
| Cases and Case Rate by Sex for Last Two Weeks                                                                        |         |
| Hospitalizations & Hospitalization Rate by Age Group for Last Two Weeks                                              | Page 38 |
| Deaths and Death Rate by Age Group for Last Two Weeks                                                                |         |
| Deaths and Death Rate by County for Last Two Weeks                                                                   | Page 40 |
| Daily and Cumulative COVID-19 Cases Associated with Higher Education Testing                                         | Page 41 |
| Daily and Cumulative Total COVID-19 Molecular Tests Associated with Higher Education Testing                         | Page 42 |
| Percent Positive of Molecular Tests in MA Associated with Higher Education Testing and Percent of Confirmed Cases by | Date    |
| Associated with Higher Education Testing                                                                             | Page 43 |
| COVID Cases and Facility-Reported Deaths in Long Term Care Facilities                                                | Page 44 |
| Long-Term Care Staff Surveillance Testing                                                                            | Page 52 |
| CMS Infection Control Surveys Conducted at Nursing Homes                                                             | Page 71 |
| COVID Cases in Assisted Living Residences                                                                            | Page 82 |
| PPE Distribution by Recipient Type and Geography                                                                     | Page 87 |