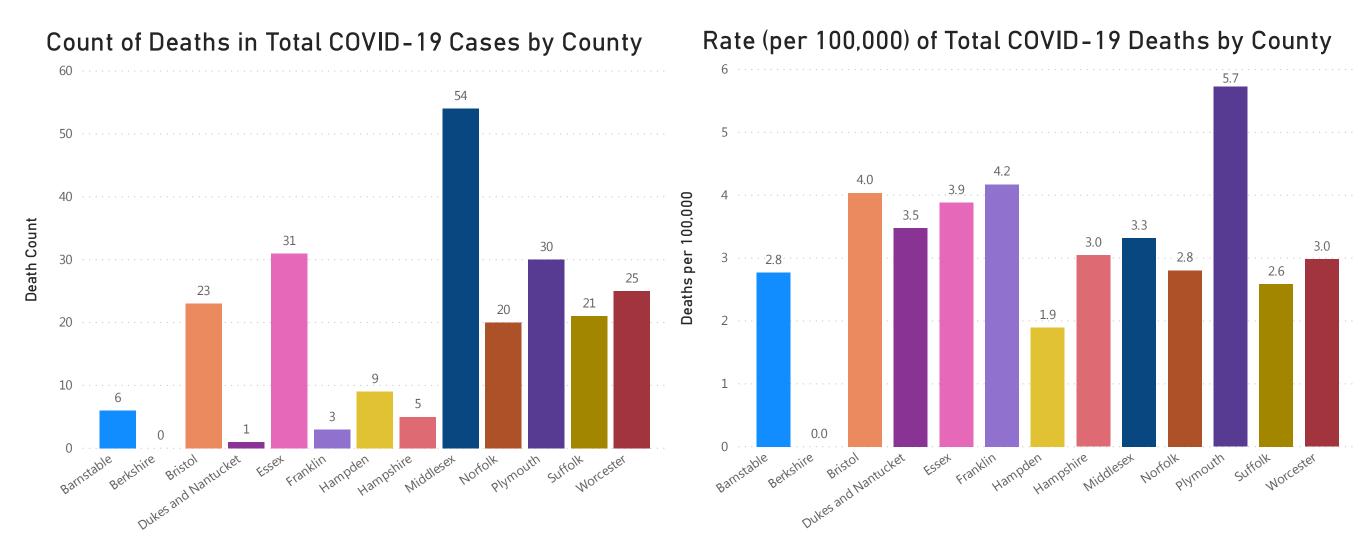

### **Table of Contents**

| Count and Rate of Confirmed COVID-19 Cases and Tests Performed in MA by City/Town                                    | Page 3  |
|----------------------------------------------------------------------------------------------------------------------|---------|
| Count and Rate of Confirmed COVID-19 Cases and Tests Performed in MA by County                                       | _       |
| Map of Average Daily Incidence Rate (per 100,000, PCR only) for COVID-19 in MA by City/Town Over Last Two Weeks      |         |
| Map of Percent Positivity (PCR only) among Tests Performed for COVID-19 in MA by City/Town Over Last Two Weeks       | _       |
| Map of Rate (per 100,000) of New Confirmed COVID-19 Cases in Past 7 Days by Emergency Medical Services (EMS) Region  | •       |
| Massachusetts Residents Quarantined due to COVID-19                                                                  | •       |
| Massachusetts Residents Isolated due to COVID-19                                                                     | Page 33 |
| MA Contact Tracing: Total Cases and Contacts and Percentage Outreach Completed                                       |         |
| MA Contact Tracing: Case and Contact Outreach Outcomes                                                               | _       |
| Cases and Case Rate by Age Group for Last Two Weeks                                                                  | _       |
| Cases and Case Rate by Sex for Last Two Weeks                                                                        |         |
| Hospitalizations & Hospitalization Rate by Age Group for Last Two Weeks                                              | Page 38 |
| Deaths and Death Rate by Age Group for Last Two Weeks                                                                |         |
| Deaths and Death Rate by County for Last Two Weeks                                                                   | Page 40 |
| Daily and Cumulative COVID-19 Cases Associated with Higher Education Testing                                         | Page 41 |
| Daily and Cumulative Total COVID-19 Molecular Tests Associated with Higher Education Testing                         | Page 42 |
| Percent Positive of Molecular Tests in MA Associated with Higher Education Testing and Percent of Confirmed Cases by | Date    |
| Associated with Higher Education Testing                                                                             | Page 43 |
| COVID Cases and Facility-Reported Deaths in Long Term Care Facilities                                                | Page 44 |
| Long-Term Care Staff Surveillance Testing                                                                            | Page 52 |
| CMS Infection Control Surveys Conducted at Nursing Homes                                                             | Page 71 |
| COVID Cases in Assisted Living Residences                                                                            | Page 82 |
| PPE Distribution by Recipient Type and Geography                                                                     | Page 87 |