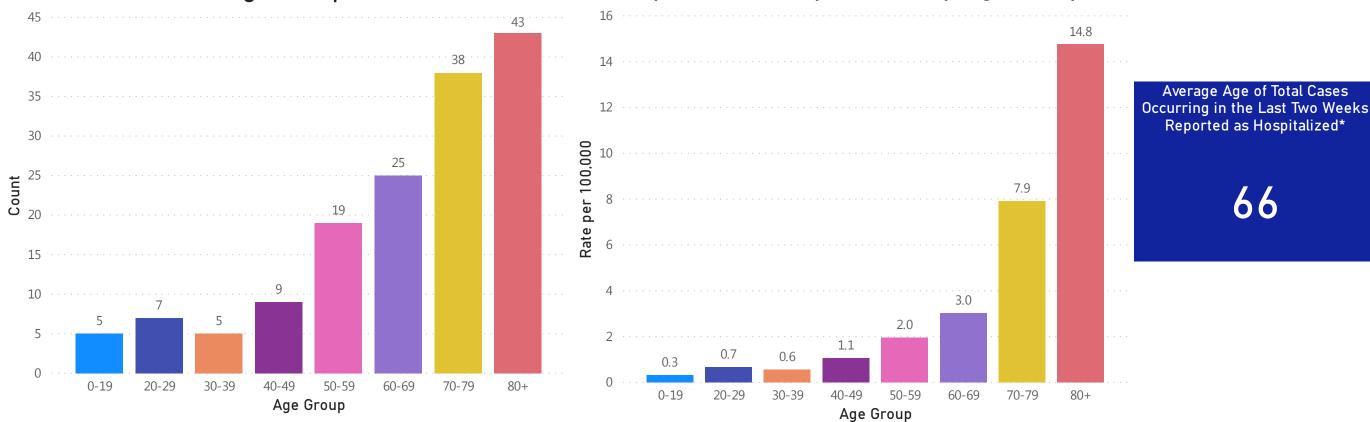

Case Rate by Sex for Last Two Weeks

This data covers 10/5/2020 to 10/18/2020



Data Sources: COVID-19 Data provided by the Bureau of Infectious Disease and Laboratory Sciences, Population Estimates 2011-2018: Small Area Population Estimates 2011-2020, version 2018; Tables and Figures created by the Office of Population Health. Note: all data are current as of 8:00am on the date at the top of the page. Includes both probable and confirmed cases.



# Hospitalizations & Hospitalization Rate by Age Group

for Last Two Weeks

This data covers 10/5/2020 to 10/18/2020

Total COVID-19 Cases Occurring in the Last Two Weeks who were Reported as Hospitalized\* by Age Group

Rate (per 100,000) of Total COVID-19 Cases Occurring in the Last Two Weeks who were Reported as Hospitalized\* by Age Group



Data Sources: COVID-19 Data provided by the Bureau of Infectious Disease and Laboratory Sciences; Population Estimates 2011-2018: Small Area Population Estimates 2011-2020, version 2018; Tables and Figures created by the Office of Population Health. Notes: all data are current as of 8:00am on the date at the top of the page; \*Hospitalization refers to status at any point in time, not necessarily the current status of the patient, demographic data on hospitalized patients collected retrospectively; analysis does not include all hospitalized patients and may not add up to data totals from hospital surveys. Includes both probable and confirmed cases.



# Deaths and Death Rate by Age Group for Last Two

Weeks

This data covers 10/5/2020 to 10/18/2020





Data Sources: COVID-19 Data provid