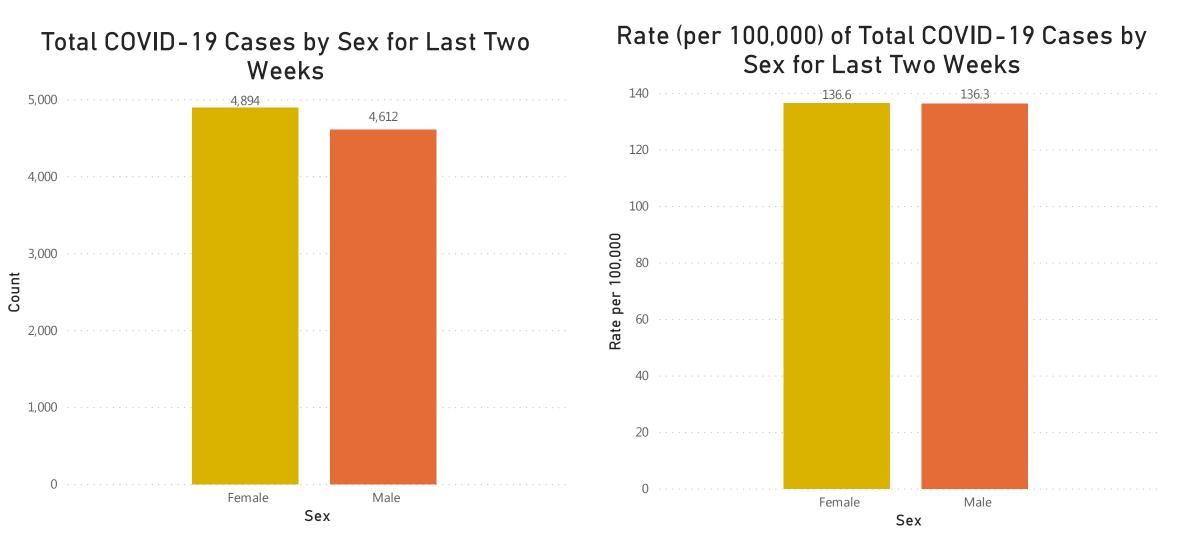

20, all COVID-19 contact tracing in Massachusetts was conducted by Local Health Departments.



## Cases and Case Rate by Age Group for Last Two Weeks

This data covers 10/5/2020 to 10/18/2020

#### Total COVID-19 Cases by Age Group for Last Two Weeks



## Rate (per 100,000) of Total COVID-19 Cases by Age Group for Last Two Weeks



Data Sources: COVID-19 Data provided by the Bureau of Infectious Disease and Laboratory Sciences, Population Estimates 2011-2018: Small Area Population Estimates 2011-2020, version 2018; Tables and Figures created by the Office of Population Health. Note: all data are current as of 8:00am on the date at the top of the page. Includes both probable and confirmed cases.



# Cases and Case Rate by Sex for Last Two Weeks

This data covers 10/5/2020 to 10/18/2020



Data Sources: COVID-19 Data provided by the Bureau of Infectious Disease and Laboratory Sciences, Population Estimates 2011-2018: Small Area Population Estimates 2011-2020, version 2018; Tables and Figures created by the Office of Population Health. Note: all data are current as of 8:00am on the date at the top of the page. Includes both probable and confirmed cases.



# Hospitalizations & Hospitalization Rate by Age Group

for Last Two Weeks

This data covers 10/5/2020 to 10/18/2020

Total COVID-19 Cases Occurring in the Last Two Weeks who were Reported as Hospitalized\* by Age Group

Rate (per 100,000) of Total COVID-19 Cases Occurring in the Last Two Weeks who were Reported as Hospitalized\* by Age Group



Data Sources: COVID-19 Data provided by the Bureau of Infectious Disease and