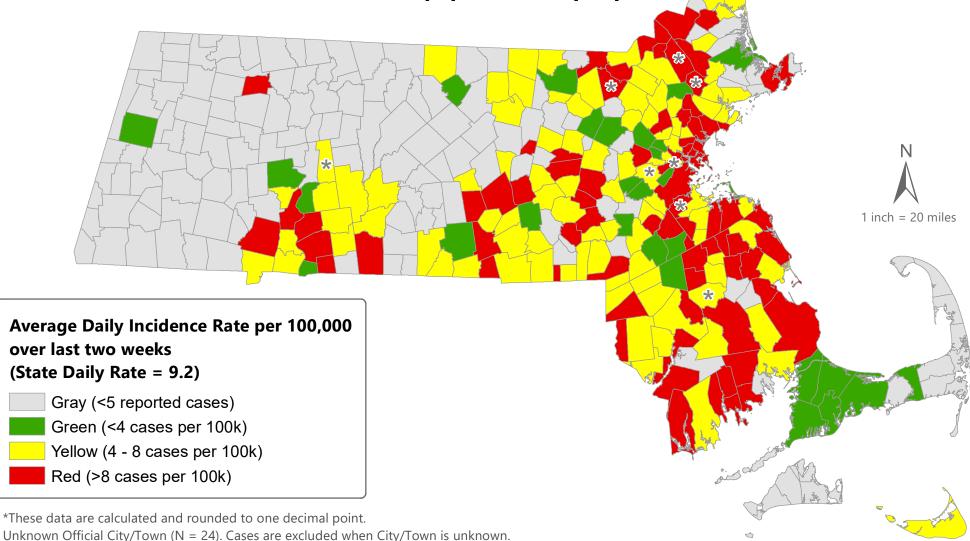

Data are current as of 8 am on 10/21/2020; **For populations <50,000**, <5 cases are reported as such or suppressed for confidentiality purposes. <sup>1</sup> **Gray**:<5 reported cases in the last 14 days; **Green**: Average daily case rate over the last 14 days: <4 cases per 100,000 population; **Yellow**: Average daily case rate over the last 14 days: 4-8 cases per 100,000 population; **Red**: Average daily case rate over the last 14 days: >8 cases per 100,000 population. <sup>2</sup>Number of new cases occurring over the current two-week period (10/4/2020 – 10/17/2020) compared to the previous two-week period (9/27/2020 – 10/10/2020). **Higher**=number of new cases in the current two-week period higher than the number of new cases during the last two-week period. **Lower**=number of new cases in the current two-week period lower than number of new cases during the last two-week period lower than number of new cases during the last two-week period. **No change**=number of new cases in current two-week period is equal to the number of new cases during the last two-week period. <sup>3</sup>Change in percent positivity compared to the previous week's (10/14/2020) report. **No Change**=<0.10% difference in the percent positivity. Municipalities marked with an asterisk (\*) have either a long-term care facility, institution of higher education and or correction facility with 1) more than 10 confirmed cases in the last 14 days and 2) these cases make up more than 30% of the total cases for that municipality in the last 14 days. DPH calculates rates per 100,000 population using denominators estimated by the University of Massachusetts Donahue Institute using a modified Hamilton-Perry model (Strate S, et al. Small Area Population Estimates for 2011 through 2020, report,Oct 2016.) **Please note**: Data for these tables are based on information available in the DPH surveillance database at a single point in time. Case counts for specific cities and towns change throughout the day as data cleaning occurs (removal of duplicate reports within the system) and new demog