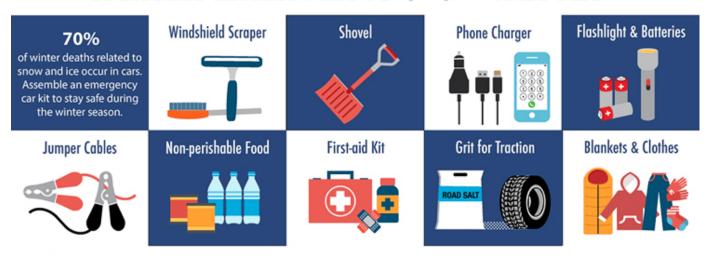

## Winter Emergency Car Kit

## Your winter emergency car kit should include:

- Flashlight with extra batteries
- Charged cellphone and automobile charger
- Basic first aid kit
- Necessary medications
- Pocket knife
- Blankets or sleeping bags
- Extra clothes (including rain gear, boots, mittens, socks)
- High-calorie non-perishable foods (dried fruits, nuts, canned food)
- Manual can opener
- Container of water
- Windshield scraper and brush
- □ Fire extinguisher
- Shovel
- Sand, road salt, or cat litter for traction
- Tire chains or traction mats
- □ Basic tool kit (pliers, wrench, screwdriver)
- Tow rope
- Battery jumper cables
- Road flares/reflectors
- Brightly colored cloth to use as a flag
- Road maps