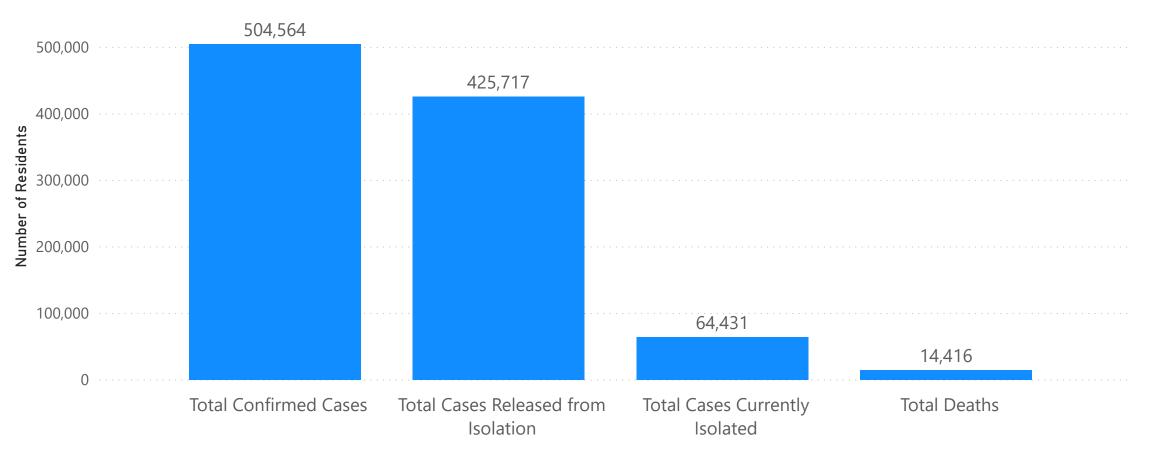

nts Quarantined due to COVID-19**

Data are accurate as of 2/2/2021 at 5p.m.

| Massachusetts Residents Subject to COVID-19<br>Quarantine by Current Status as of February 3, 2021 | Number of<br>Residents |
|----------------------------------------------------------------------------------------------------|------------------------|
| Total of Individuals Currently Undergoing<br>Monitoring/Under Quarantine                           | 20,776                 |
| Total of Individuals who have Completed Monitoring (no longer in Quarantine)                       | 217,093                |



## Massachusetts Department of Public Health COVID-19 Dashboard - Thursday, February 04, 2021 Massachusetts Residents Isolated due to COVID-19

Status of all Confirmed COVID-19 Cases as of February 3, 2021



NOTE: Individuals who had a confirmed case of COVID-19 and are no longer in isolation are considered for purposes of this report to be recovered. As part of this definition, DPH is counting people as released from isolation after 21 days of illness or 21 days past the date of their test in all settings including nursing homes and state facilities.



## Massachusetts Department of Public Health COVID-19 Dashboard -

## **COVID-19 Cluster Categories**

| Exposure Setting              | Includes                                                                                                                                                                                                      |
|-------------------------------|-------------------------------------------------------------------