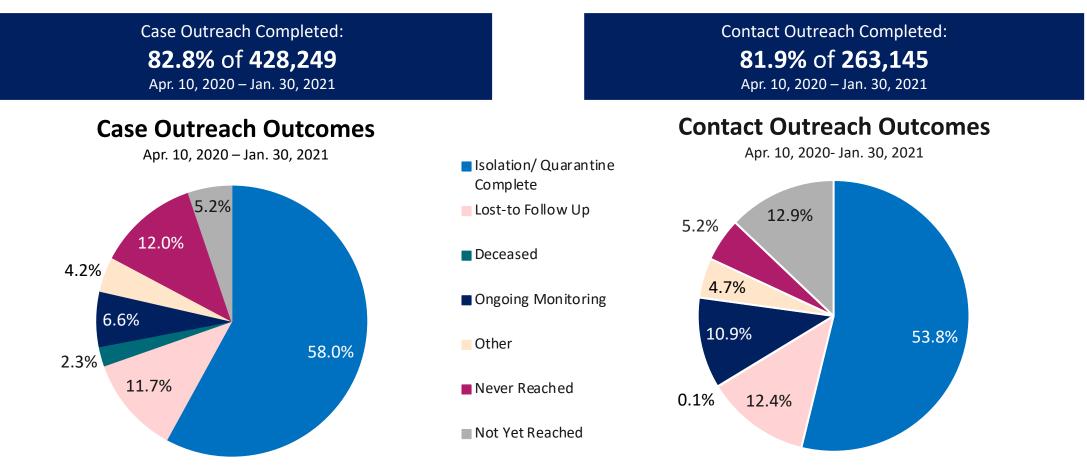

|
| 5          | 500                   |



#### Notes

(1) Massachusetts is divided into five geographical EMS regions. For more information, please see https://www.mass.gov/service-details/ems-regions-in-massachusetts.

(2) Cases per 100,000 for each EMS region are calculated as the number of new cases within a region divided by that region's population multiplied by 100,000.

(3) Data source: MAVEN and Umass Donahue Institute Population Estimates.

(4) Congregate care testing surveillance guidance requires facilities to take different action if their regional transmission is above or below 40 new cases per 100,000 residents.



Massachusetts Department of Public Health COVID-19 Dashboard – Thursday, February 4, 2021 MA Contact Tracing: Case and Contact Outreach Outcomes



<u>Note</u>: The COVID-19 Community Tracing Collaborative (CTC) began operation on April 10, 2020. Data in this dashboard reflect the combined contact tracing conducted by Local Health Departments, Massachusetts Department of Public Health (MDPH) and the CTC since that date. Prior to April 10, 2020, all COVID-19 contact tracing in Massachusetts was conducted by Local Health Departments.



Massachusetts Department of Public Health COVID-19 Dashboard – Thursday, February 4, 2021 MA Contact Tracing: Case and Contact Outreach Outcomes for Last Two Weeks



<u>Note</u>: The COVID-19 Community Tracing Collaborative (CTC) began operation on April 10, 2020. Data in this dashboard reflect the combined contact tracing conducted by Local Health Departments, Massachusetts Department of Public Healt