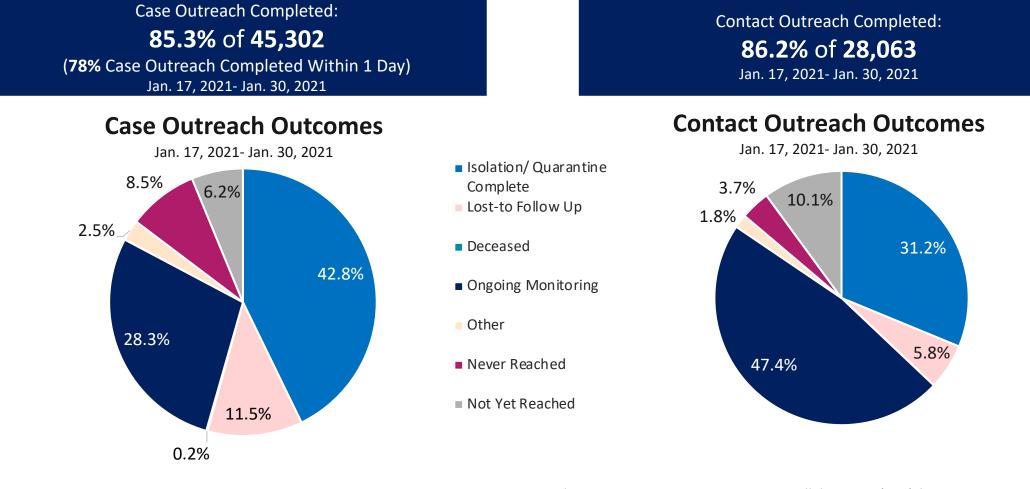

ction if their regional transmission is above or below 40 new cases per 100,000 residents.



Massachusetts Department of Public Health COVID-19 Dashboard – Thursday, February 4, 2021 MA Contact Tracing: Case and Contact Outreach Outcomes



<u>Note</u>: The COVID-19 Community Tracing Collaborative (CTC) began operation on April 10, 2020. Data in this dashboard reflect the combined contact tracing conducted by Local Health Departments, Massachusetts Department of Public Health (MDPH) and the CTC since that date. Prior to April 10, 2020, all COVID-19 contact tracing in Massachusetts was conducted by Local Health Departments.



Massachusetts Department of Public Health COVID-19 Dashboard – Thursday, February 4, 2021 MA Contact Tracing: Case and Contact Outreach Outcomes for Last Two Weeks



<u>Note</u>: The COVID-19 Community Tracing Collaborative (CTC) began operation on April 10, 2020. Data in this dashboard reflect the combined contact tracing conducted by Local Health Departments, Massachusetts Department of Public Health (MDPH) and the CTC since that date. Prior to April 10, 2020, all COVID-19 contact tracing in Massachusetts was conducted by Local Health Departments.

## **Massachusetts Residents Quarantined due to COVID-19**

Data are accurate as of 2/2/2021 at 5p.m.

| Massachusetts Residents Subject to COVID-19<br>Quarantine by Current Status as of February 3, 2021 | Number of<br>Residents |
|----------------------------------------------------------------------------------------------------|------------------------|
| Total of Individuals Currently Undergoing<br>M